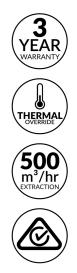

## Specifications

| Delivery Lumens           | 1900 lm                              |
|---------------------------|--------------------------------------|
| System Power              | 990-1080W                            |
| LED Power                 | 2x 12W                               |
| Heating Power             | 1000W                                |
| Motor Wattage             | 55W                                  |
| Input Voltage             | 220-240VAC @ 50/60Hz                 |
| Colour Temperature        | 3000K Warm White<br>4000K Cool White |
| Dimmable                  | No                                   |
| Extraction                | 500m³/hr                             |
| Fan Type                  | Centrifugal                          |
| Cut-Out                   | 470mm x 320mm                        |
| Minimum Ceiling Clearance | 220mm                                |
| Ducting                   | 150mm x 3m Side Duct Kit             |
| Thermal Override          | 80°C Cutoff                          |
| Warranty                  | 3 years In-Home Warranty*            |
|                           | ****                                 |