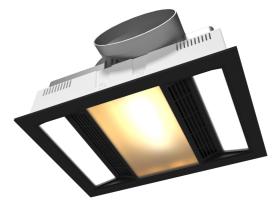

## WHIRLWIND 3-IN-1

LED Bathroom Heat, Light, Exhaust Fan

The Whirlwind Bathroom 3-in-1 Heat, Light, Exhaust Fan is the top of the range bathroom mate that sports a handsome, minimalist look with great design appeal. Designed to sit almost flush on the ceiling, the Whirlwind is equipped with a powerful 1000W heat lamp that generates instant heat to the surrounding area. It is also capable of extracting up to 500m<sup>3</sup>/hour of airflow to keep your bathroom fresh and wellventilated.