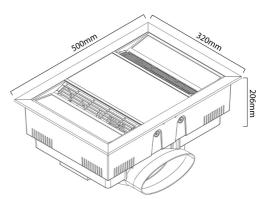

## Dimensions

## Specifications

| Delivery Lumens           | 1900 lm                              |
|---------------------------|--------------------------------------|
| System Power              | 990-1080W                            |
| LED Power                 | 2x 12W                               |
| Heating Power             | 1000W                                |
| Motor Wattage             | 55W                                  |
| Input Voltage             | 220-240VAC @ 50/60Hz                 |
| Colour Temperature        | 3000K Warm White<br>4000K Cool White |
| Dimmable                  | No                                   |
| Extraction                | 500m³/hr                             |
| Fan Type                  | Centrifugal                          |
| Cut-Out                   | 470mm x 320mm                        |
| Minimum Ceiling Clearance | 220mm                                |
| Ducting                   | 150mm x 3m Side Duct Kit             |
| Thermal Override          | 80°C Cutoff                          |
| Warranty                  | 3 years In-Home Warranty*            |
|                           | ****                                 |