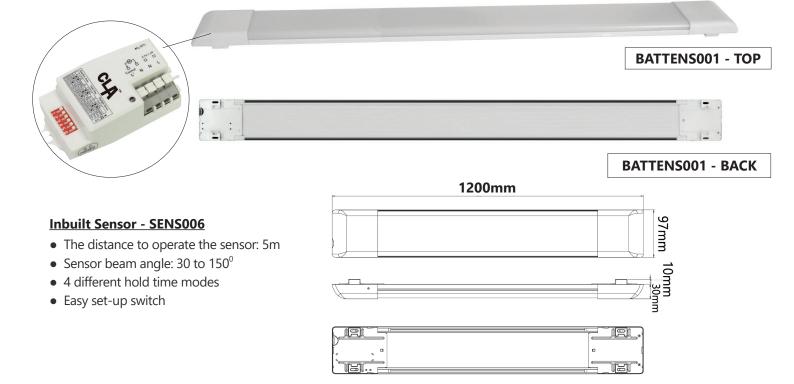

## LED SURFACE MOUNTED BATTEN (4FT) with inbuilt sensor

- Input voltage: 220-240V AC 50/60Hz
- Material: Aluminium & PC
- Wattage: 50W
- Power factor: ≥0.9
- LED chips: 480pcs Sanán SMD2835
- Built in Microwave sensor (SENS006)
- CRI: 82
- Ambient Temperature: -20 to 40°C
- Not suitable for dimming
- Suitable for 2-way switching
- Wired at one end (either rear or side cable entry)
- Mounting feet / spacer removeable

| PART NO.   | DESCRIPTION                                 | KELVIN<br>(K) | LUMENS<br>(LM) | WATT | CRI | WEIGHT<br>(KG) | BOX (CM)       | CARTON<br>QTY |
|------------|---------------------------------------------|---------------|----------------|------|-----|----------------|----------------|---------------|
| BATTENS001 | BATTEN LED S/M WH 5000K 50W 160D 1200mm 4FT | 5000          | 4500           | 50   | 82  | 1.42           | 124 x 12 x 5.2 | 1/10          |