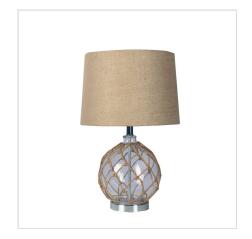

### YAMBA TABLE LAMP

SKU:OL98885

Complete Table Lamp

#### Description

Full of character, the YAMBA is the perfect statement piece for any coastal or Hamptons inspired home. The chrome pedestal is adorned with a round glass base, covered in a fishing styled, natural fibre netting and completed with a large hessian, tapered shade.

#### **Additional information**

| Brand                | Oriel Lighting |
|----------------------|----------------|
| Colour               | Hessian        |
| Bulb Qty             | 1              |
| Bulb Type            | E27            |
| Wattage              | 42W            |
| Bulb Included        | NO             |
| Recommended Globe    | A-LED-7407240  |
| Voltage              | 240V           |
| Overall Height       | 55             |
| Overall Width        | 35             |
| Overall Depth        | 35             |
| Item Dimensions      | H550 D350      |
| Cord / Wire Material | CLEAR PVC      |
| Lamp Cord Length     | 1200           |
| Shade Included       | Yes            |