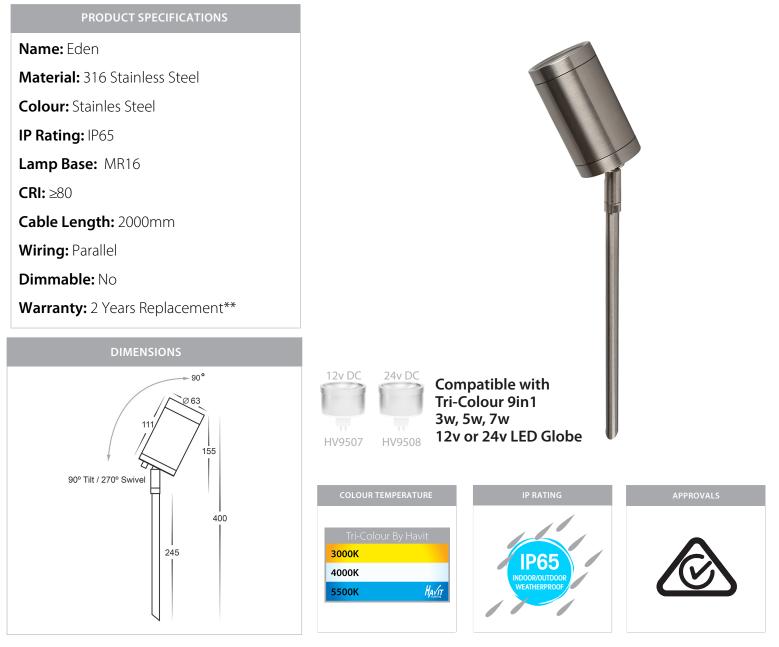

## 316 Stainless Steel Garden Spike Light

## **Product Ordering**

| HV1402T       3000K       270lm       12v DC       120°         S500K       300lm       12v DC       120°       120° | IMAGE | PART NUMBER | <b>COLOUR TEMP</b> | LUMENS | INPUT  | BEAM ANGLE | INCLUDED LED |
|----------------------------------------------------------------------------------------------------------------------|-------|-------------|--------------------|--------|--------|------------|--------------|
|                                                                                                                      |       | HV1402T     | 4000K              | 285lm  | 12v DC | 120°       |              |

12v DC models must be used with suitable 12v DC LED Driver

\* Lumen output measured at source

\*\* See Warranty Terms and Conditions for more information

For more information contact Havit Lighting

ADDRESS: 143 Beauchamp Road Matraville NSW 2036 Australia 
 Tel:
 02 9381 8300