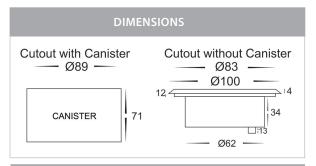

## PRODUCT SPECIFICATIONS

Name: Split

Material: 316 Stainless Steel

Colour: Stainless Steel

IP Rating: IP67
IK Rating: IK10

**Trafficable:** 1000kg **Lamp Base:** Built in LED

**CRI:** ≥80

Cable Length: 300mm