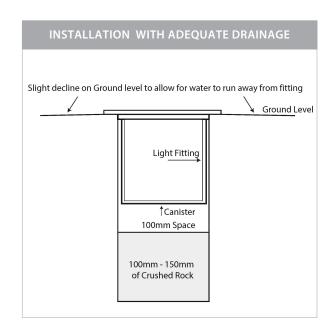

## 316 Stainless Steel Round Inground Lights



## PRODUCT SPECIFICATIONS

Name: Split

Material: 316 Stainless Steel

Colour: Stainless Steel

IP Rating: IP67
IK Rating: IK10

**Trafficable:** 1000kg **Lamp Base:** Built in LED

**CRI:** ≥80

Cable Length: 300mm

Wiring: Parallel Dimmable: No

Warranty: 2 Years Replacement\*\*











## **Product Ordering**

| IMAGE | PART NUMBER | COLOURTEMP | LUMENS | INPUT  | BEAM ANGLE | INCLUDED LED    |
|-------|-------------|------------|--------|--------|------------|-----------------|
|       | HV1841C     | 5500K      | 300lm  | 12v DC | 60°        | Built in 3w LED |
|       | HV1841W     | 3000K      | 240lm  | 12v DC | 60°        | Built in 3w LED |

12v DC models must be used with suitable 12v DC LED Driver

- \* Lumen output measured at source
- \*\* See Warranty Terms and Conditions for more information

ADDRESS: 143 Beauchamp Road Matraville NSW 2036 Australia Tel: 02 9381 8300 Fax: 02 9666 8881 Email: sales@havit.com.au web: www.havit.com.au