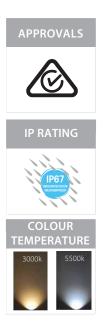

## PRODUCT SPECIFICATIONS

Name: Split

Material: 316 Stainless Steel

Colour: Stainless Steel

IP Rating: IP67
IK Rating: IK10

**Trafficable:** 1000kg **Lamp Base:** Built in LED

**CRI:** ≥80

Cable Length: 300mm

## **Product Ordering**

| IMAGE | PART NUMBER | COLOURTEMP | LUMENS | INPUT  | BEAM ANGLE | INCLUDED LED    |
|-------|-------------|------------|--------|--------|------------|-----------------|
|       | HV1841C     | 5500K      | 300lm  | 12v DC | 60°        | Built in 3w LED |
|       | HV1841W     | 3000K      | 240lm  | 12v DC | 60°        | Built in 3w LED |