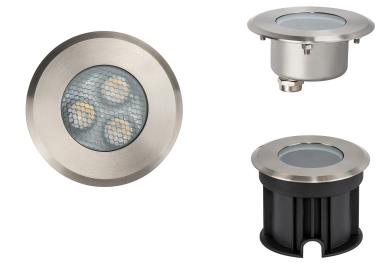

## 316 Stainless Steel Round Inground Lights

## PRODUCT SPECIFICATIONS

Name: Split

Material: 316 Stainless Steel

Colour: Stainless Steel

IP Rating: IP67
IK Rating: IK10

**Trafficable:** 1000kg **Lamp Base:** Built in LED

**CRI:** ≥80

Cable Length: 300mm

## **Product Ordering**

| IMAGE | PART NUMBER | COLOURTEMP | LUMENS | INPUT  | BEAM ANGLE | INCLUDED LED    |
|-------|-------------|------------|--------|--------|------------|-----------------|
|       | HV1841C     | 5500K      | 300lm  | 12v DC | 60°        | Built in 3w LED |
|       | HV1841W     | 3000K      | 240lm  | 12v DC | 60°        | Built in 3w LED |