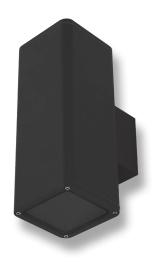

#### Description

The Piper series of outdoor LED Wall Lights features a high quality die-cast aluminium frame powder coated in Textured Black, Dark Grey or White. Featuring a solid tempered clear lens, the Piper series will provide excellent vertical illumination for your home available without lamp or with 3000K warm white or 5000k cool white PAR-30 12W lamps. With the additional benefit of being IP65, this product can be used for both indoor and outdoor applications to provide the perfect look to your contemporary home or commercial application for many years to come, all backed by our Domus Lighting 3 year replacement warranty for peace of mind.

### Diagrams / Additional

| Item No.      | Variant | Colour    |
|---------------|---------|-----------|
| PIPER-SQR-BLK | 49226   | Black     |
| PIPER-SQR-DGR | 49230   | Dark Grey |
| PIPER-SQR-WHT | 49238   | White     |