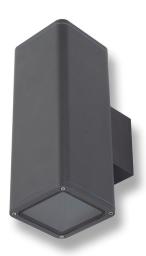

#### Description

The Piper series of outdoor LED Wall Lights features a high quality die-cast aluminium frame powder coated in Textured Black, Dark Grey or White. Featuring a solid tempered clear lens, the Piper series will provide excellent vertical illumination for your home available without lamp or with 3000K warm white or 5000k cool white PAR-30 12W lamps. With the additional benefit of being IP65, this product can be used for both indoor and outdoor applications to provide the perfect look to your contemporary home or commercial application for many years to come, all backed by our Domus Lighting 3 year replacement warranty for peace of mind.

### Diagrams / Additional

| Item No.      | Variant | Colour    |
|---------------|---------|-----------|
| PIPER-SQR-BLK | 49226   | Black     |
| PIPER-SQR-DGR | 49230   | Dark Grey |
| PIPER-SQR-WHT | 49238   | White     |