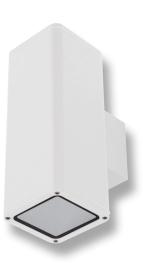

#### Description

The Piper series of outdoor LED Wall Lights features a high quality die-cast aluminium frame powder coated in Textured Black, Dark Grey or White. Featuring a solid tempered clear lens, the Piper series will provide excellent vertical illumination for your home available without lamp or with 3000K warm white or 5000k cool white PAR-30 12W lamps. With the additional benefit of being IP65, this product can be used for both indoor and outdoor applications to provide the perfect look to your contemporary home or commercial application for many years to come, all backed by our Domus Lighting 3 year replacement warranty for peace of mind.

### Diagrams / Additional

| Item No.      | Variant | Colour    |
|---------------|---------|-----------|
| PIPER-SQR-BLK | 49226   | Black     |
| PIPER-SQR-DGR | 49230   | Dark Grey |
| PIPER-SQR-WHT | 49238   | White     |