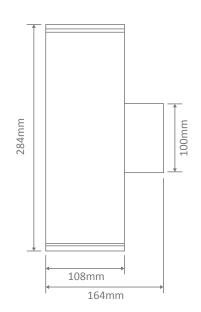

### Diagrams / Additional

| Item No.      | Variant | Colour    |
|---------------|---------|-----------|
| PIPER-SQR-BLK | 49226   | Black     |
| PIPER-SQR-DGR | 49230   | Dark Grey |
| PIPER-SQR-WHT | 49238   | White     |