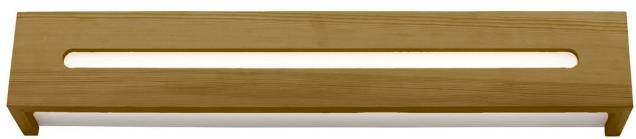

## BIJOU MW64

## **Features**

- 8W, 10W & 14W LED Wall Lamp Range
- Natural Timber with Frosted Diffuser

|     | Dimensions         |  |  |
|-----|--------------------|--|--|
| 8W  | 45cm x 8cm x H10cm |  |  |
| 10W | 60cm x 8cm x H10cm |  |  |
| 14W | 80cm x 8cm x H10cm |  |  |

| MODEL NUMBER | DESCRIPTION    | COLOUR | GLOBE TYPE |
|--------------|----------------|--------|------------|
| MW6408       | LED Wall Light | Timber | 8W LED     |
| MW6410       | LED Wall Light | Timber | 10W LED    |
| MW6414       | LED Wall Light | Timber | 14W LED    |