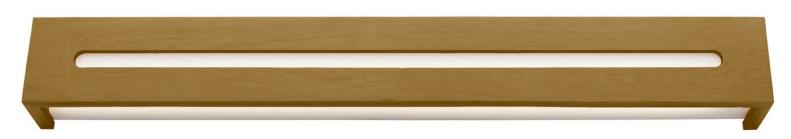

## BIJOU MW64

## **Features**

- 8W, 10W & 14W LED Wall Lamp Range
- Natural Timber with Frosted Diffuser

|     | Dimensions         |  |  |
|-----|--------------------|--|--|
| 8W  | 45cm x 8cm x H10cm |  |  |
| 10W | 60cm x 8cm x H10cm |  |  |
| 14W | 80cm x 8cm x H10cm |  |  |

| MODEL NUMBER | DESCRIPTION    | COLOUR | GLOBE TYPE |
|--------------|----------------|--------|------------|
| MW6408       | LED Wall Light | Timber | 8W LED     |
| MW6410       | LED Wall Light | Timber | 10W LED    |
| MW6414       | LED Wall Light | Timber | 14W LED    |