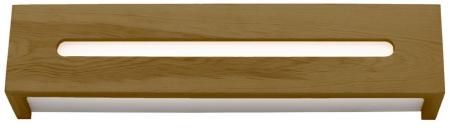

## BIJOU MW64

## **Features**

- 8W, 10W & 14W LED Wall Lamp Range
- Natural Timber with Frosted Diffuser

|     | Dimensions         |  |  |
|-----|--------------------|--|--|
| 8W  | 45cm x 8cm x H10cm |  |  |
| 10W | 60cm x 8cm x H10cm |  |  |
| 14W | 80cm x 8cm x H10cm |  |  |

| MODEL NUMBER | DESCRIPTION    | COLOUR | GLOBE TYPE |
|--------------|----------------|--------|------------|
| MW6408       | LED Wall Light | Timber | 8W LED     |
| MW6410       | LED Wall Light | Timber | 10W LED    |
| MW6414       | LED Wall Light | Timber | 14W LED    |